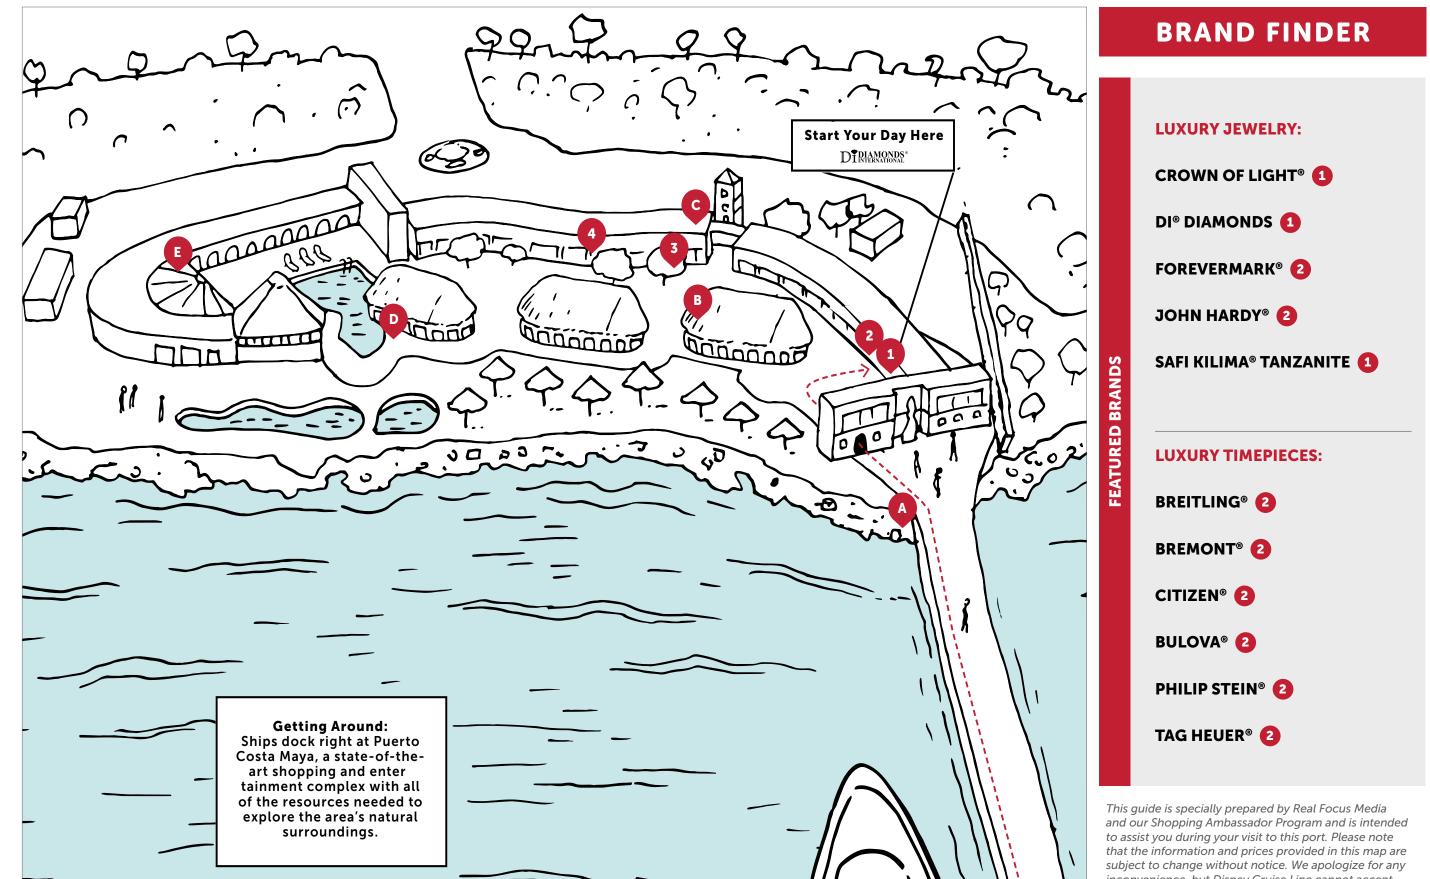

### PORT SHOPPING MAP

#### DIAMONDS INTERNATIONAL® Q 1

A Must-See for Diamonds, Exotic Gemstones, Watches & Jewelry. Family Owned, Exceptional Selection, and Outstanding Customer Service.

- Exclusive retailer of Crown of Light<sup>®</sup> diamonds and Safi Kilima® Tanzanite.
- Customize your jewelry, with same-day delivery.
- Time for an upgrade? Lifetime upgrade policy.
- Take the Crown of Light Challenge: Compare anydiamond to the sparkle of Crown of Light.
- Discover high quality Safi Kilima Tanzanite.
- De Beers Forevermark<sup>®</sup> diamonds authorized jeweler.
- Collect your complimentary charm bracelet and beach chair charm today!

#### DIAMONDS INTERNATIONAL® Q 2 WATCH & DESIGN

Discover Some of the World's Most Sought After Timepieces & Designer Jewelry.

- Timepieces: Breitling<sup>®</sup>, Bremont<sup>®</sup>, Bulova<sup>®</sup>, Citizen<sup>®</sup>, Philip Stein<sup>®</sup>, TAG Heuer<sup>®</sup>, and more!
- Designer Jewelry: Forevermark<sup>®</sup>, John Hardy<sup>®</sup> Marahlago<sup>®</sup> Larimar, & more.

#### **PHOTO OPPORTUNITIES:**

- A Costa Maya Sign
- **B** The Dance of the Flyers **C O** Observation Tower
- **D Q** Sun and Swim
- **E** Aviary Adventure

### CARILOHA® **Q** 3

Bedding, Bath & Apparel Made of Soft, Sustainable Bamboo Viscose.

- Feel the difference of luxuriously soft, carbon-neutral bamboo for yourself.
- Twice as soft and 3 degrees cooler than cotton + odor, allergy resistant.
- Bedding Suite: mattress, base, sheets, pillows; ship free to continental U.S.
- Bamboo Bath: towel sets, bath sheets, robes; ship free to continental U.S.
- Bamboo Apparel: shirts, socks, underwear, fitness, and more.

#### DEL SOL<sup>®</sup> **9** 4

World's Largest Retailer of Color-Changing **Clothing and Accessories.** 

- Just Add Sun<sup>®</sup>: Del Sol products change colors with sunlight.
- Island Collection: one-stop shop for custom, island apparel.
- Solize<sup>™</sup> Sunglasses: polarized lenses, lifetime guaranteed.
- Nail Polish & Accessories: polish, jewelry, hair clips.
- Sun Smart Beach: towels, totes, balls, water bottles, etc.