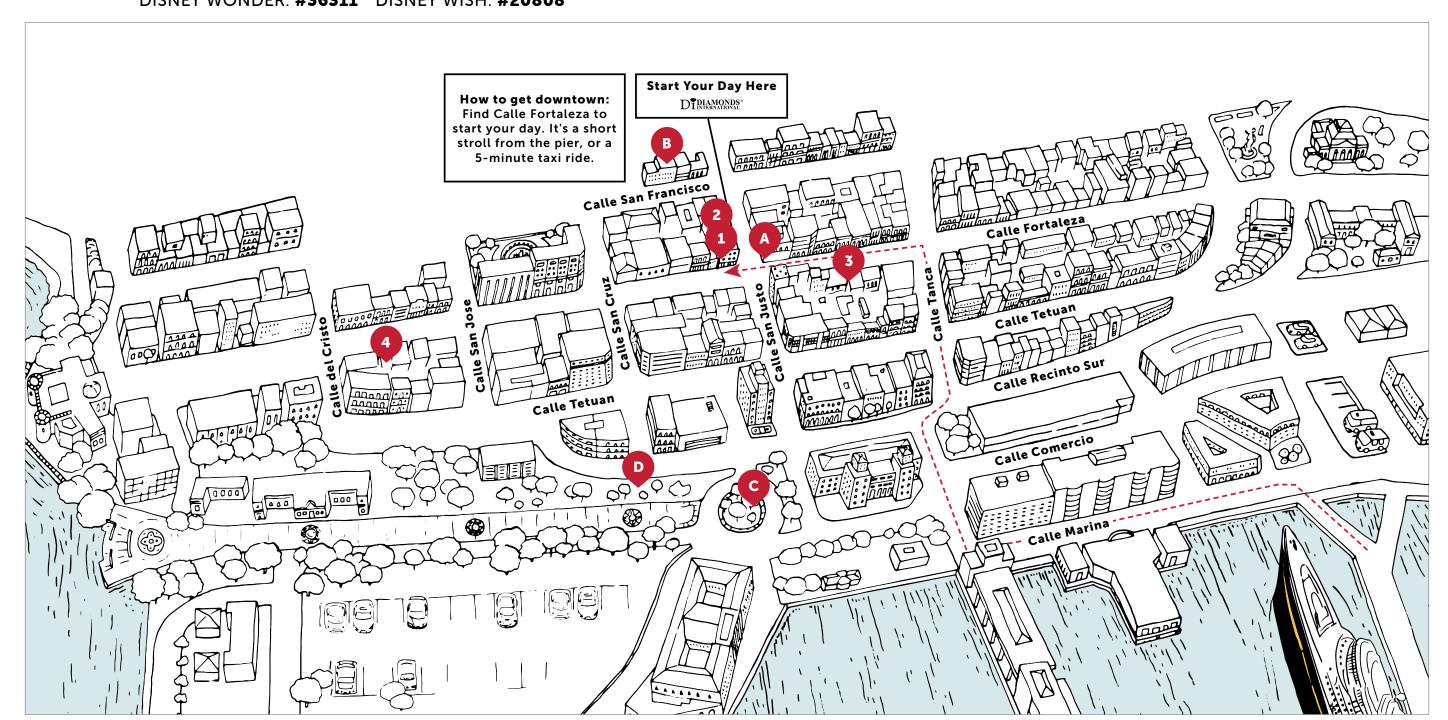

### **PHOTO OPPORTUNITIES:**

hair clips.

- A C. de la Fortaleza **B** • Plaza De Armas
- **C** Estátua al Inmigrante **D ♀** Paseo de la Princesa