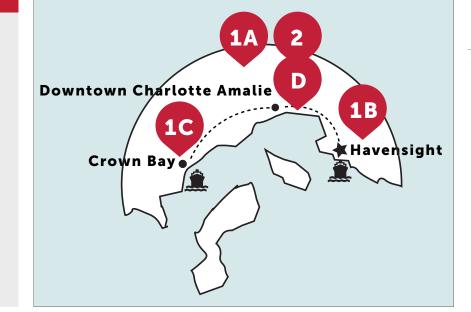

# PORT SHOPPING MAP

#### **PHOTO OPPORTUNITIES:**

- **A Q** Waterfront
- **B Q** 99 Steps
- **C** Emancipation Garden
- **D** Treasure: A Shipwreck Museum

This guide is specially prepared by Real Focus Media and our Shopping Ambassador Program and is intended to assist you during your visit to this port. Please note that the information and prices provided in this map are subject to change without notice. We apologize for any inconvenience, but Disney Cruise Line cannot accept responsibility for any deviations. Thank you.