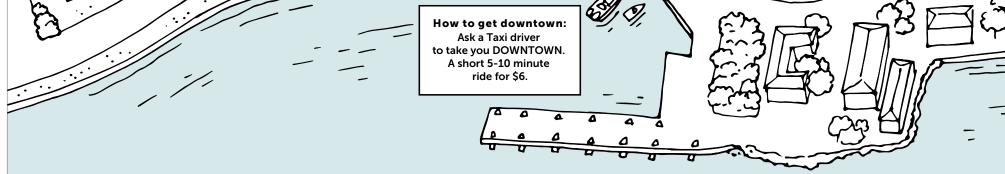

#### Taxi: Ask the Taxi driver to take you "Downtown."

**Tender Ride:** If the ship is at anchor, guests should expect a short 10-minute tender ride.