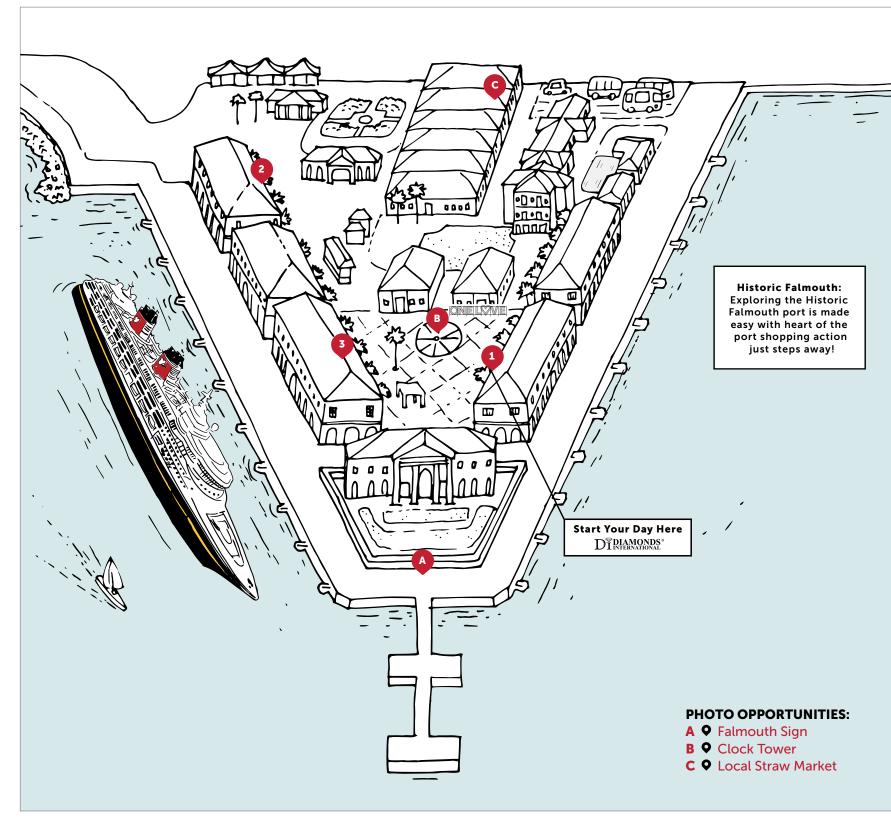

## PORT SHOPPING MAP

## **GUARANTEED** & **RECOMMENDED STORES**

### DIAMONDS INTERNATIONAL® **9** 1

A Must-See for Diamonds, Exotic Gemstones, Watches & Jewelry. Family Owned, Exceptional Selection, and Outstanding Customer Service.

- Exclusive retailer of Crown of Light<sup>®</sup> diamonds and Safi Kilima<sup>®</sup> Tanzanite.
- Customize your jewelry with same-day delivery.
- Time for an upgrade? Lifetime upgrade policy.
- Take the Crown of Light Challenge: Compare any diamond to the sparkle of Crown of Light.
- Discover high-quality Safi Kilima Tanzanite.
- De Beers Forevermark® diamonds authorized jeweler.
- Collect your complimentary charm bracelet and Caribbean charm today!

### CARILOHA® **Q** 2

### DEL SOL<sup>®</sup> **Q** 3