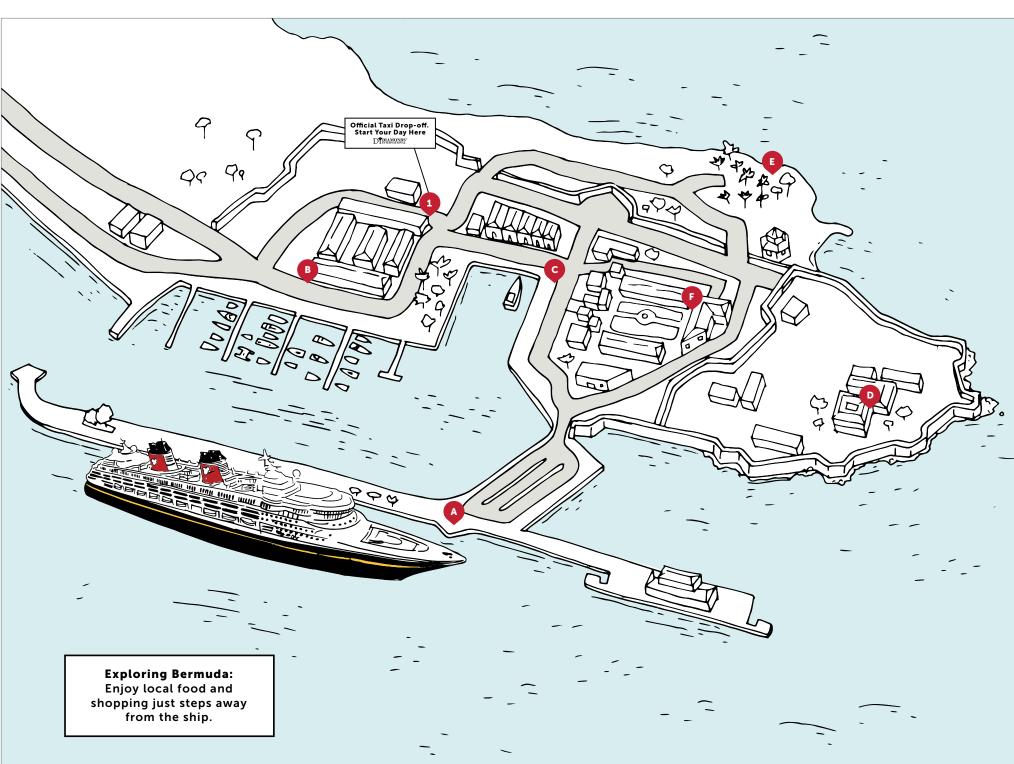

See your Shopping Ambassador for **Shopping Tips and** Port Maps. Don't forget to download and save this map for your **FREE** in-port gift coupons (below).

**Credit Cards:** 

Major credit cards are accepted in all the guaranteed and recommended stores ashore.

Taxi: Affordable and easy to find near the port.

**Tender Ride:** 

If the ship is at anchor, guests should expect a short 10-minute tender ride.

**FREE GIFT COLLECT YOUR** FREE LONGTAIL **CHARM FROM** STORE #1 ON THE MAP!

### DIAMONDS INTERNATIONAL® **Q** 1

A Must-See for Diamonds, Exotic Gemstones, Watches & Jewelry. Family Owned, Exceptional selection, and **Outstanding Customer Service.** 

- Exclusive retailer of Crown of Light® diamonds and Safi Kilima® Tanzanite.
- Customize your jewelry, with sameday delivery.
- Time for an upgrade? Lifetime upgrade policy.
- Take the Crown of Light Challenge: Compare any diamond to the sparkle of Crown of Light.
- Discover high-quality Safi Kilima Tanzanite.
- De Beers Forevermark® diamonds authorized jeweler.
- Collect your complimentary charm bracelet and longtail Charm today!

### **PHOTO OPPORTUNITIES:**

- A King's Warf
- **B Q** Clock Tower
- **C** Dockyard **D** • National Museum of Bermuda
- **E** Snorkel Park
- **F ♀** Bermuda Craft Market

This guide is specially prepared by Real Focus Media and our Shopping Ambassador Program and is intended to assist you during your visit to this port. Please note that the information and prices provided in this map are subject to change without notice. We apologize for any inconvenience, but Disney Cruise Line cannot accept responsibility for any deviations. Thank you.