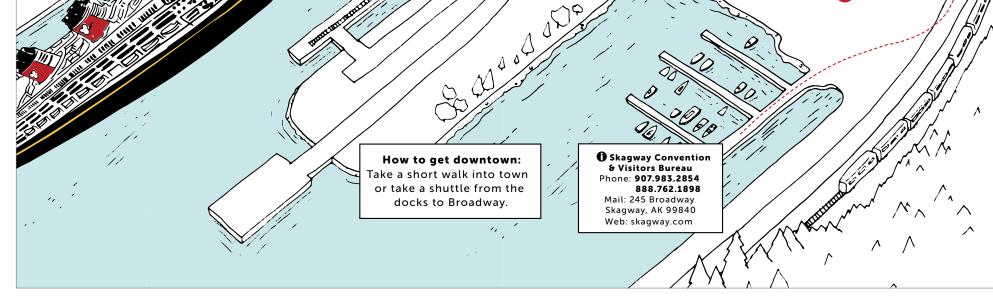

# **PORT FACTS**

**About Your Destination:** Skagway is known as the "Scenic Railway of the World", and it's home to both the White Pass and Yukon Railroad.

> Capital: Juneau

**Population:** 1,191

Language: English

# **Tender Ride:** If the ship is at anchor, guests should expect a short 10-minute tender ride

# **POINTS OF INTEREST:**

- A Photo Op: Snow Plow Train
- **B** Klondike Gold Rush Historical Visitor's Center/ White Pass Railroad Depot
- **C Q** Skagway Museum
- **D Q** Pullen Pond Salmon Run

**FREE** Diamonds International